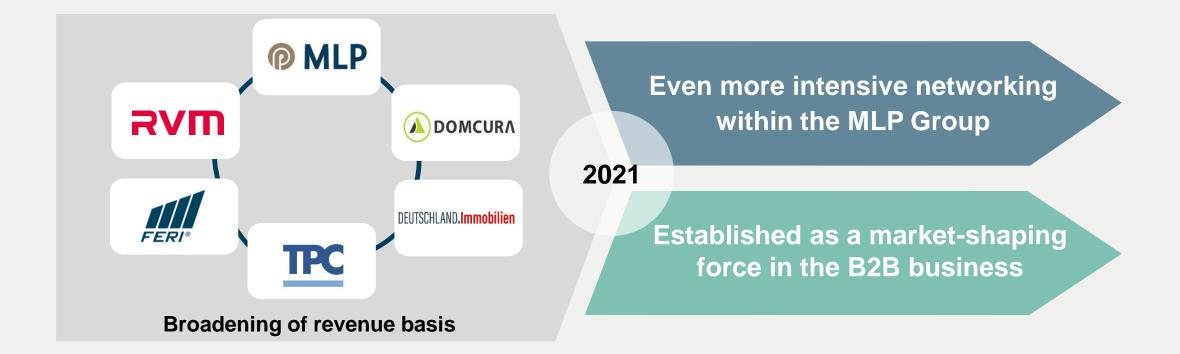

## **Overview**

- Over the last few years, the MLP Group has significantly extended its offers for corporate and institutional clients, as well as its B2B services. In the field of occupational pension provision, MLP has become the leading German broker. The next step in the expansion of the corporate client business is now to further open the market for industrial insurance.
- To this end, MLP is acquiring 100% of the shares in industrial insurance broker RVM.
- This forms the basis for the systematic development of the new industrial insurance broker segment in the MLP Group. Further acquisitions of brokers are planned in this heavily fragmented market. The objective is to assume a significant position in this market in the mid-term, while maintaining the medium-sized identity.
- By taking this step, MLP is continuing to pursue its consistent strategy of the last few years, which focuses on further diversifying its revenue basis and expanding recurring revenue. This will help MLP to also establish itself as a market-shaping power in the corporate client segment.
- RVM's successful business model will continue to operate under the same brand and with the same, proven management team – securing a very high degree of continuity for clients

## Targeted diversification of revenue basis and the B2B business

Page 3 February 8, 2021

**MLP** 