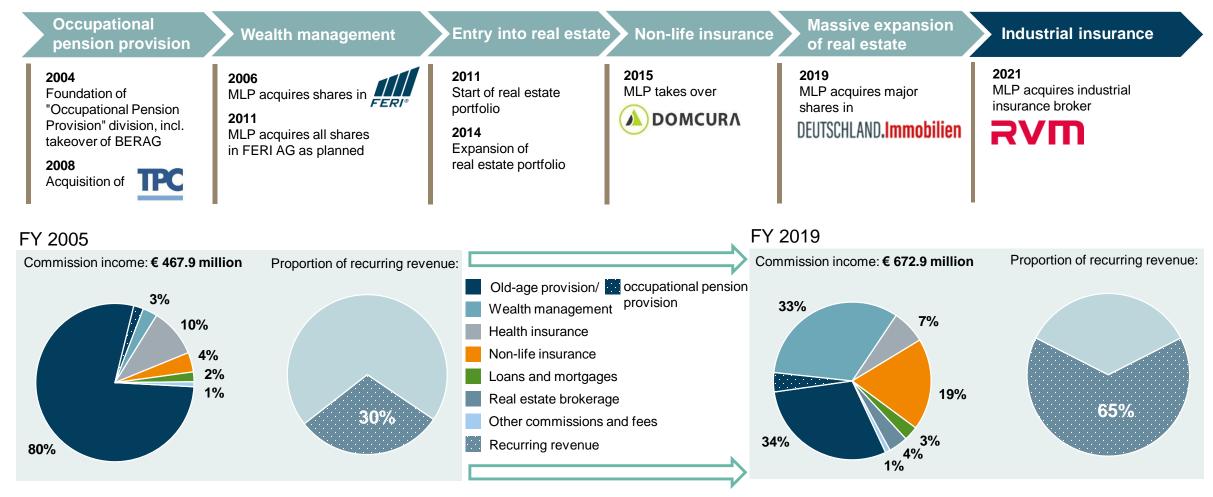

## Targeted diversification of revenue basis and the B2B business

Page 3 February 8, 2021

**MLP** 